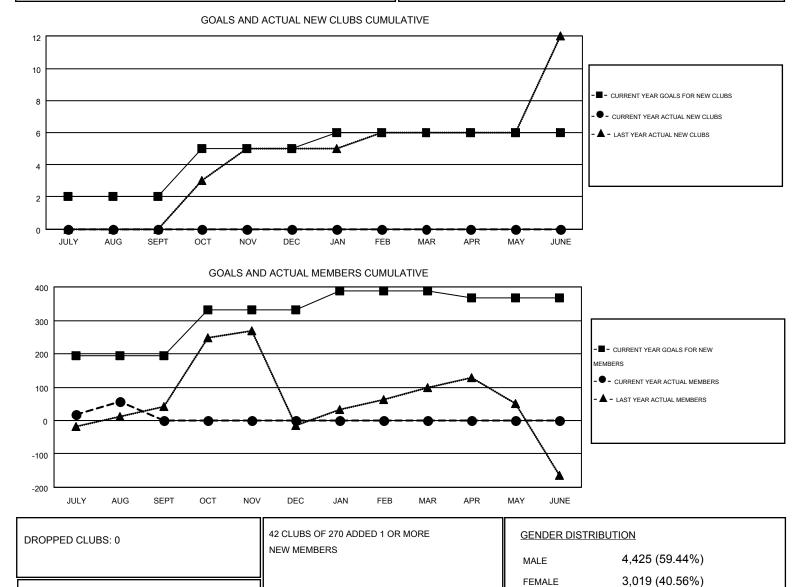

#### GMT: SURANGRAT VARDHANABHUTI

| Clubs                 |                  |           |                  |                  | Members               |                    |                                        |                    |                  |
|-----------------------|------------------|-----------|------------------|------------------|-----------------------|--------------------|----------------------------------------|--------------------|------------------|
| RESULTS FOR 2016-2017 |                  |           |                  |                  | RESULTS FOR 2016-2017 |                    |                                        |                    |                  |
| QUARTER               | NEW CLUB<br>GOAL | NEW CLUBS | DROPPED<br>CLUBS | NET<br>GAIN/LOSS | QUARTER               | NEW MEMBER<br>GOAL | CHARTER AND<br>NEW<br>MEMBERS<br>ADDED | DROPPED<br>MEMBERS | NET<br>GAIN/LOSS |
| JULY/AUG/SEPT         | 2                | 0         | 0                | 0                | JULY/AUG/SEPT         | 194                | 134                                    | 77                 | 57               |
| OCT/NOV/DEC           | 3                | 0         | 0                | 0                | OCT/NOV/DEC           | 137                | 0                                      | 0                  | 0                |
| JAN/FEB/MAR           | 1                | 0         | 0                | 0                | JAN/FEB/MAR           | 58                 | 0                                      | 0                  | 0                |
| APR/MAY/JUNE          | 0                | 0         | 0                | 0                | APR/MAY/JUNE          | -22                | 0                                      | 0                  | 0                |

6

0

71

77

DROPPED MEMBERS

DECEASED

OTHER

TOTAL